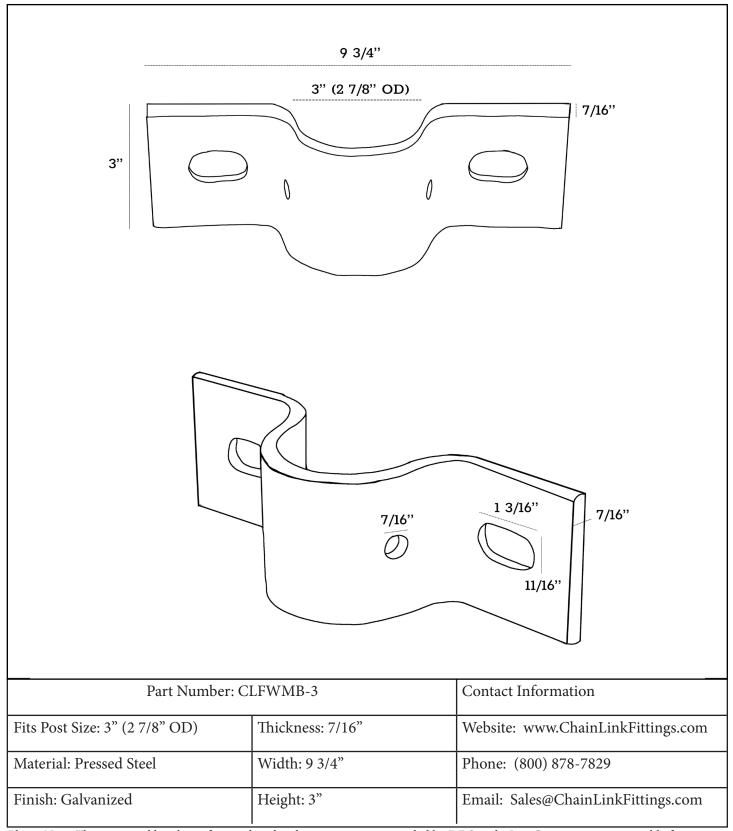

## 3" (2 7/8" OD) Chain Link Fence Heavy-Duty Industrial Fascia / Side Wall Mounting Bracket

Please Note: The structural bracket referenced in this document is not provided by DF Supply, Inc. Customers are resposible for ensuring compliance with all local, state, and federal engineering specifications, building codes, and regulations. It is the customer's obligation to consult qualified engineers and relevant authorities to determine appropriate bolt types, sizes, and other hardware requirements. DF Supply, Inc. does not offer structural advice or guidance regarding the use of these brackets.